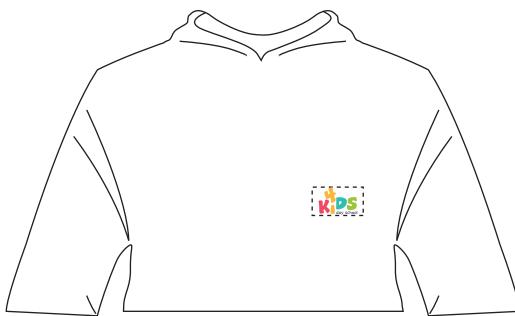

## **PANTONE REFERENCE(S)**

- Colour 1
- Colour 1
- Colour 1
- Colour 1

ARTWORK SCALE 100%

Max print area 90mm x 50mm

The dashed line is to demonstrate print area and will not appear on your printed item